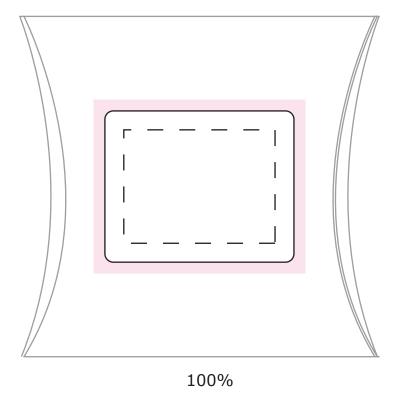

## **NOTES**

 Sticker Size: 50mmW x 40mmH
 Safe Print Area: 40mmW x 30mmH
 When artwork is printed, there can be movement of up to

3mm

Image Impression Only NOT to Scale Sticker on Pillow Pack

## **Product Code : CC018C**

Description : Jelly Beans in 100g placed directly in PVC pillow pack

Order# :

Company Name :

Contact :

Jelly Bean Size :

Jelly Bean Colour

Sticker Size : 50mmW x 40mmH (on Pillow Pack)